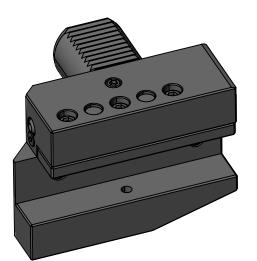

5

90 DEGREE VDI40 STATIC TOOL OUTPUT: 25mm SQR SHANK COOLANT: EXTERNAL

|   | ITEM PART NO. DESC. QTY. PROPRIETARY AND CONFIDE |  | PROPRIETARY AND CONFIDENTIAL |  | NAME                                                                     | DATE              | 90 DE     | GREE VDI40 STATIC 25mm SQR | Shank od outf | PUT            |              |      |
|---|--------------------------------------------------|--|------------------------------|--|--------------------------------------------------------------------------|-------------------|-----------|----------------------------|---------------|----------------|--------------|------|
|   | 1                                                |  |                              |  | THE INFORMATION CONTAINED IN THIS                                        | DRAWN             | BT        | 1/25/2021                  |               |                |              |      |
|   | 2                                                |  |                              |  | DRAWING IS THE SOLE PROPERTY OF<br>LYNDEX NIKKEN, ANY REPRODUCTION       | NOTES:<br>Ref# 71 | 7-0805001 |                            | NIKKEN        |                |              |      |
|   | 3                                                |  |                              |  | IN PART OR AS A WHOLE WITHOUT THE<br>WRITTEN PERMISSION OF LYNDEX NIKKEN |                   |           |                            | SIZE          | DWG. NO.       |              | REV. |
|   | 4                                                |  |                              |  | IS PROHIBITED. DRAWING SUBJECT TO<br>CHANGE WITHOUT NOTICE.              |                   |           |                            | Α             | VDI40-OD25MX-I | OD25MX-LG-B6 |      |
|   | 5                                                |  |                              |  |                                                                          |                   |           |                            | SCALE         | 1:2            | SHEET 1 OF 1 |      |
| 1 | 4                                                |  | 3                            |  |                                                                          | 2                 |           |                            | 1             |                |              |      |