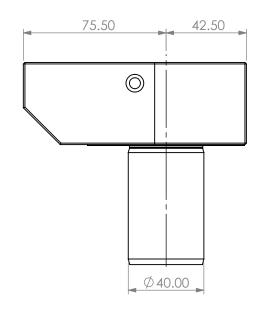

5

90 DEGREE VDI40 STATIC TOOL OUTPUT: 25mm SQR SHANK COOLANT: EXTERNAL

|   | ITEM PART NO. DESC. QTY. PROPRIETARY AND CONFIDE |  | PROPRIETARY AND CONFIDENTIAL |  | NAME                                                                     | DATE              | 90 DE     | GREE VDI40 STATIC 25mm SQR | Shank od outf | PUT            |              |      |
|---|--------------------------------------------------|--|------------------------------|--|--------------------------------------------------------------------------|-------------------|-----------|----------------------------|---------------|----------------|--------------|------|
|   | 1                                                |  |                              |  | THE INFORMATION CONTAINED IN THIS                                        | DRAWN             | BT        | 1/25/2021                  |               |                |              |      |
|   | 2                                                |  |                              |  | DRAWING IS THE SOLE PROPERTY OF<br>LYNDEX NIKKEN, ANY REPRODUCTION       | NOTES:<br>Ref# 71 | 7-0805001 |                            | NIKKEN        |                |              |      |
|   | 3                                                |  |                              |  | IN PART OR AS A WHOLE WITHOUT THE<br>WRITTEN PERMISSION OF LYNDEX NIKKEN |                   |           |                            | SIZE          | DWG. NO.       |              | REV. |
|   | 4                                                |  |                              |  | IS PROHIBITED. DRAWING SUBJECT TO<br>CHANGE WITHOUT NOTICE.              |                   |           |                            | Α             | VDI40-OD25MX-I | OD25MX-LG-B6 |      |
|   | 5                                                |  |                              |  |                                                                          |                   |           |                            | SCALE         | 1:2            | SHEET 1 OF 1 |      |
| 1 | 4                                                |  | 3                            |  |                                                                          | 2                 |           |                            | 1             |                |              |      |