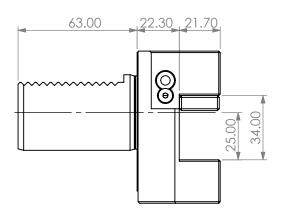

5

90 DEGREE VDI40 STATIC TOOL OUTPUT: 25mm SQR SHANK COOLANT: EXTERNAL

|   | ITEM PART NO. DESC. QTY. PROPRIETARY AND CONFIDE |  | PROPRIETARY AND CONFIDENTIAL |  | NAME                                                                     | DATE              | 90 DE     | GREE VDI40 STATIC 25mm SQR | Shank od outf | PUT            |              |      |
|---|--------------------------------------------------|--|------------------------------|--|--------------------------------------------------------------------------|-------------------|-----------|----------------------------|---------------|----------------|--------------|------|
|   | 1                                                |  |                              |  | THE INFORMATION CONTAINED IN THIS                                        | DRAWN             | BT        | 1/25/2021                  |               |                |              |      |
|   | 2                                                |  |                              |  | DRAWING IS THE SOLE PROPERTY OF<br>LYNDEX NIKKEN, ANY REPRODUCTION       | NOTES:<br>Ref# 71 | 7-0805001 |                            | NIKKEN        |                |              |      |
|   | 3                                                |  |                              |  | IN PART OR AS A WHOLE WITHOUT THE<br>WRITTEN PERMISSION OF LYNDEX NIKKEN |                   |           |                            | SIZE          | DWG. NO.       |              | REV. |
|   | 4                                                |  |                              |  | IS PROHIBITED. DRAWING SUBJECT TO<br>CHANGE WITHOUT NOTICE.              |                   |           |                            | Α             | VDI40-OD25MX-I | OD25MX-LG-B6 |      |
|   | 5                                                |  |                              |  |                                                                          |                   |           |                            | SCALE         | 1:2            | SHEET 1 OF 1 |      |
| 1 | 4                                                |  | 3                            |  |                                                                          | 2                 |           |                            | 1             |                |              |      |