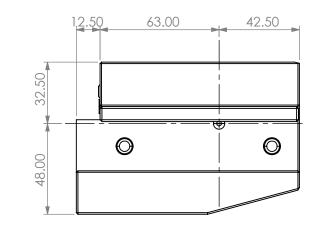

5

90 DEGREE VDI40 STATIC TOOL OUTPUT: 25mm SQR SHANK COOLANT: EXTERNAL

|   | ITEM PART NO. DESC. QTY. PROPRIETARY AND CONFIDE |  | PROPRIETARY AND CONFIDENTIAL |  | NAME                                                                     | DATE              | 90 DE     | GREE VDI40 STATIC 25mm SQR | Shank od outf | PUT            |              |      |
|---|--------------------------------------------------|--|------------------------------|--|--------------------------------------------------------------------------|-------------------|-----------|----------------------------|---------------|----------------|--------------|------|
|   | 1                                                |  |                              |  | THE INFORMATION CONTAINED IN THIS                                        | DRAWN             | BT        | 1/25/2021                  |               |                |              |      |
|   | 2                                                |  |                              |  | DRAWING IS THE SOLE PROPERTY OF<br>LYNDEX NIKKEN, ANY REPRODUCTION       | NOTES:<br>Ref# 71 | 7-0805001 |                            | NIKKEN        |                |              |      |
|   | 3                                                |  |                              |  | IN PART OR AS A WHOLE WITHOUT THE<br>WRITTEN PERMISSION OF LYNDEX NIKKEN |                   |           |                            | SIZE          | DWG. NO.       |              | REV. |
|   | 4                                                |  |                              |  | IS PROHIBITED. DRAWING SUBJECT TO<br>CHANGE WITHOUT NOTICE.              |                   |           |                            | Α             | VDI40-OD25MX-I | OD25MX-LG-B6 |      |
|   | 5                                                |  |                              |  |                                                                          |                   |           |                            | SCALE         | 1:2            | SHEET 1 OF 1 |      |
| 1 | 4                                                |  | 3                            |  |                                                                          | 2                 |           |                            | 1             |                |              |      |